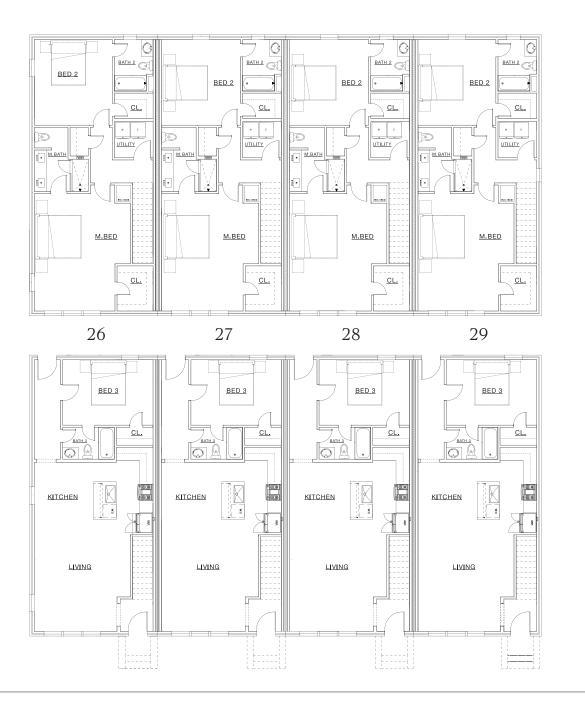

## The Delancey Townhomes

### Conduit Street

3 Bedroom, 3 Bath 1,760 sq. ft. conditioned approx. Lots: U-26 | U-27 | U-28 | U-29

#### Last Lot Remaining: Move-in Ready! U-27: \$348,600