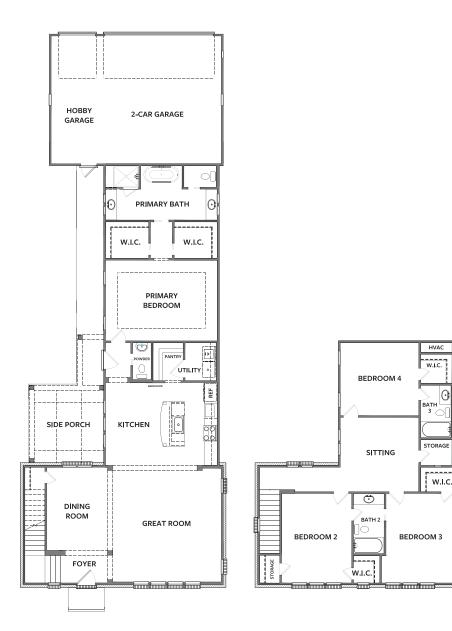

### 4 Bedroom, 3.5 Bath

2,690 sq. ft. conditioned approx. Lot X-4

#### Features Include:

- Post-Tension Foundation
- Premium Insulation Package
- Brick Exterior with Hardi Siding
- Weather Shield or Pella Aluminum Clad Windows
- Prefinished Wood Flooring, Carpet, and Ceramic Tile
- ${\scriptstyle \odot}$  Custom Cabinets with Soft Close Hinges and Glides
- Durable Solid Surface Countertops
- Premium Interior and Lighting Selections
- GE Appliances in Stainless Steel
- Ground Floor Primary Bedroom with Walk-In Closets
- Attached 2-Car Garage with Hobby Area
- Spacious Private Courtyard with Side Porch
- Access to Hampstead's Finest Amenities