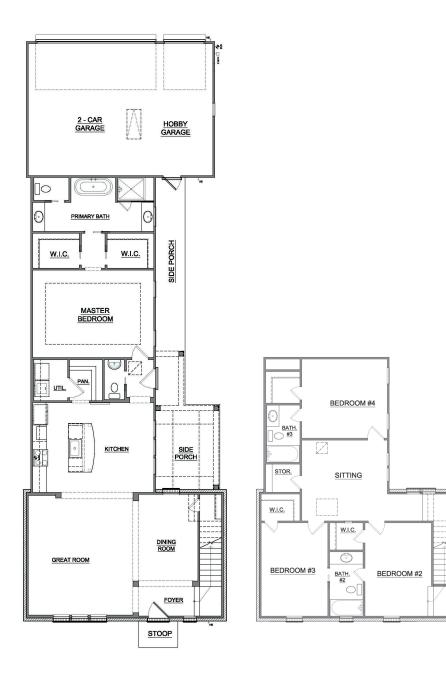

## The Hammersmith \$569,900

4 Bedroom, 3.5 Bath 2,477 sq. ft. conditioned approx. Lot V-9

## Features Include:

- Post-Tension Foundation
- Premium Insulation Package
- Brick Exterior with Hardi Siding
- Weather Shield or Pella Aluminum Clad Windows
- ${\scriptstyle ullet}$  Prefinished Wood Flooring, Carpet, and Ceramic Tile
- ${\scriptstyle \bullet}$  Custom Cabinets with Soft Close Hinges and Glides
- Durable Solid Surface Countertops
- Premium Interior and Lighting Selections
- GE Appliances in Stainless Steel
- Ground Floor Primary Bedroom with Walk-In Closets

囼

- Attached 2-Car Garage with Hobby Area
- ${\ensuremath{\, \circ }}$  Spacious Private Courtyard with Side Porch
- Access to Hampstead's Finest Amenities

For more information, visit our Hampstead Sales House located at 8200 Marylebone High Street. 334.270.6730 | sales@hampsteadcommunityrealty.com | www.hampsteadliving.com