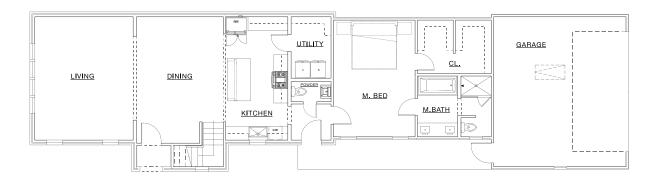

## The Selene

\$545,000

4 Bedroom, 3.5 Bath 2,339 sq. ft. conditioned approx. Lot U-30

## Features Include:

- Post-Tension Foundation
- Premium Insulation Package
- Brick Exterior with Hardi Siding
- Weather Shield Aluminum-Clad Windows
- Prefinished Wood Flooring, Carpet, and Ceramic Tile
- Custom Cabinets with Soft Close Hinges and Glides
- Durable Quartz Countertops
- Premium Interior and Lighting Selections
- G.E. Appliances in Stainless Steel
- Ground Floor Master Bedroom with Walk-In Closet
- Attached 2-Car Garage
- Spacious Private Courtyard
- Prime Corner Lot Location
- Access to Hampstead's Finest Amenities