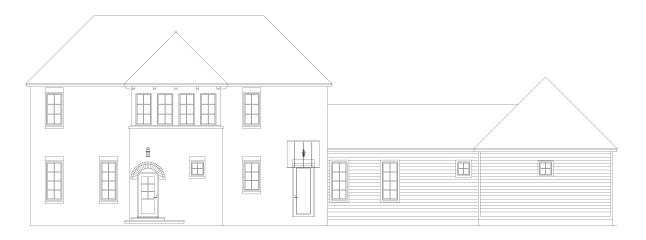

## The Selene

\$545,000

4 Bedroom, 3.5 Bath 2,339 sq. ft. conditioned approx. Lot U-30

## Features Include:

- Post-Tension Foundation
- Premium Insulation Package
- Brick Exterior with Hardi Siding
- Weather Shield Aluminum-Clad Windows
- Prefinished Wood Flooring, Carpet, and Ceramic Tile
- Custom Cabinets with Soft Close Hinges and Glides
- Durable Quartz Countertops
- Premium Interior and Lighting Selections
- G.E. Appliances in Stainless Steel
- Ground Floor Master Bedroom with Walk-In Closet
- Attached 2-Car Garage
- Spacious Private Courtyard
- Prime Corner Lot Location
- Access to Hampstead's Finest Amenities