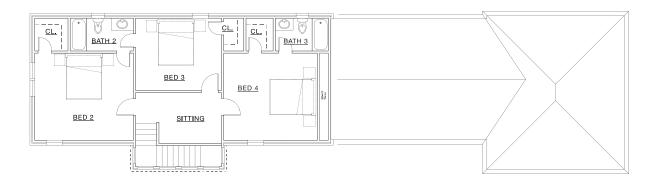

## The Selene

\$545,000

4 Bedroom, 3.5 Bath 2,339 sq. ft. conditioned approx. Lot U-30

## Features Include:

- Post-Tension Foundation
- Premium Insulation Package
- Brick Exterior with Hardi Siding
- Weather Shield Aluminum-Clad Windows
- Prefinished Wood Flooring, Carpet, and Ceramic Tile
- Custom Cabinets with Soft Close Hinges and Glides
- Durable Quartz Countertops
- Premium Interior and Lighting Selections
- G.E. Appliances in Stainless Steel
- Ground Floor Master Bedroom with Walk-In Closet
- Attached 2-Car Garage
- Spacious Private Courtyard
- Prime Corner Lot Location
- Access to Hampstead's Finest Amenities