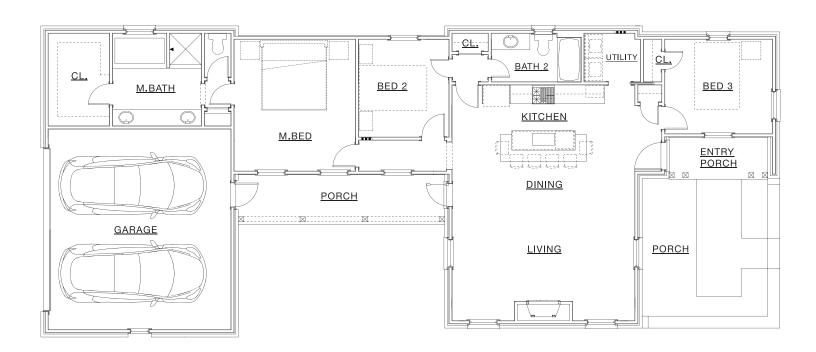

## The Elsa.

\$425,000

3 Bedroom, 2 Bath 1,545 sq. ft. conditioned approx. Lot X-21

## Features Include:

- Post-Tension Foundation
- Premium Insulation Package
- Brick Exterior with Hardi Siding
- Weather Shield or Pella Aluminum Clad Windows
- Prefinished Wood Flooring, Carpet, and Ceramic Tile
- Custom Cabinets with Soft Close Hinges and Glides
- Durable Solid Surface Countertops
- Premium Interior and Lighting Selections
- GE Appliances in Stainless Steel
- Ground Floor Primary Bedroom with Walk-In Closet
- Attached 2-Car Garage
- Private Garden Yard with Covered Side Porch
- Set Facing Hampstead Preserves
- Access to Hampstead's Finest Amenities