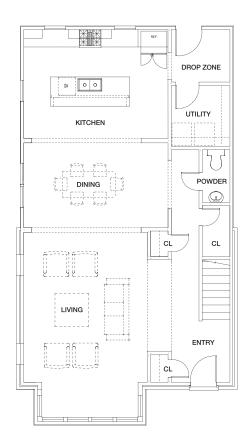

## The Marjorie Coming Soon

3 Bedroom, 2.5 Bath 2,166 sq. ft. conditioned approx. Lot X-20

## Features Include:

- Post-Tension Foundation
- Premium Insulation Package
- Brick Exterior with Hardi Siding
- Weather Shield or Pella Aluminum Clad Windows
- Prefinished Wood Flooring, Carpet, and Ceramic Tile
- Custom Cabinets with Soft Close Hinges and Glides
- Contemporary Quartz Countertops
- Premium Interior and Lighting Selections
- GE Appliances in Stainless Steel
- Second Floor Primary Suite with Walk-In Closets
- Detached 2-Car Parking Pad
- Private Garden Yard with Stone Walkway
- Access to Hampstead's Finest Amenities