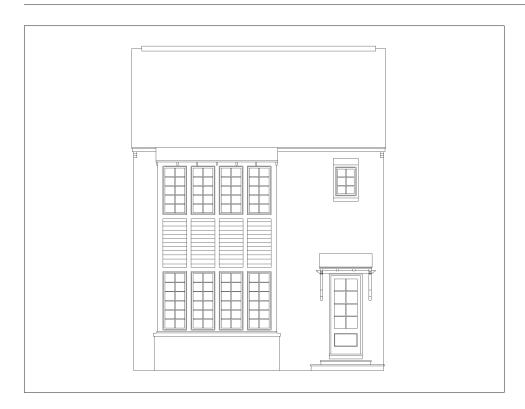

## The Marjorie Coming Soon

3 Bedroom, 2.5 Bath 2,166 sq. ft. conditioned approx. Lot X-20

## Features Include:

- Post-Tension Foundation
- Premium Insulation Package
- Brick Exterior with Hardi Siding
- Weather Shield or Pella Aluminum Clad Windows
- Prefinished Wood Flooring, Carpet, and Ceramic Tile
- Custom Cabinets with Soft Close Hinges and Glides
- Contemporary Quartz Countertops
- Premium Interior and Lighting Selections
- GE Appliances in Stainless Steel
- Second Floor Primary Suite with Walk-In Closets
- Detached 2-Car Parking Pad
- Private Garden Yard with Stone Walkway
- Access to Hampstead's Finest Amenities