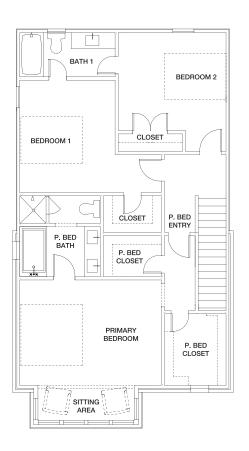

## The Marjorie Coming Soon

3 Bedroom, 2.5 Bath 2,166 sq. ft. conditioned approx. Lot X-20

## Features Include:

- Post-Tension Foundation
- Premium Insulation Package
- Brick Exterior with Hardi Siding
- Weather Shield or Pella Aluminum Clad Windows
- Prefinished Wood Flooring, Carpet, and Ceramic Tile
- Custom Cabinets with Soft Close Hinges and Glides
- Contemporary Quartz Countertops
- Premium Interior and Lighting Selections
- GE Appliances in Stainless Steel
- Second Floor Primary Suite with Walk-In Closets
- Detached 2-Car Parking Pad
- Private Garden Yard with Stone Walkway
- Access to Hampstead's Finest Amenities